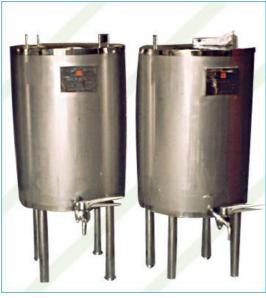

## DAIRY / FOOD EQUIPMENTS

Hi-TECH specialises in selection, design, power calculations, mechanical design, fabrication of Mixing Tanks with performance guarantee. All Fabrication / Piping is carried out by ARGON ARC method.

**Application** : Flavour Storage Tanks, SS 316L

**Application** : Tooth Paste Feeding Vessel, SS 316L

# **Equipments include:**

- **Given Storage Tanks**
- Plate Type Pasteurizers / Chillers
- **Trollies**
- **Gamma Storage Tanks with Mixing arrangements**
- □ Erection and Piping of Dairy /Food equipment's

All Stainless Steel Surfaces have 2 B finish and all weld joints are ground smooth and given mirror finish. Capacity of Storage Tanks ranges from 100 Litters to 50,000 Litters. Tanks are insulated with SS cladding from outside having Hairline finishes. All equipment's are designed In-house. Detailed drawings are made on AutoCAD and then equipment's are fabricated.