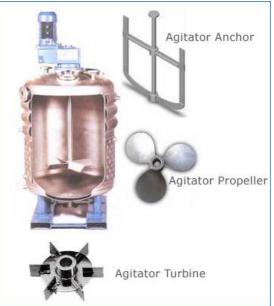

#### **MIXING TANK**

Hi-TECH specialises in selection, design, power calculations, mechanical design, fabrication of Mixing Tanks with performance guarantee.

Selection of type of Agitator and RPM depends upon various parameters like physical properties and result expected / application, solid-liquid-liquid mixing etc.

Suitable type of Impeller design is chosen after careful studies of application. Detailed calculations are done to arrive at correct Horse Power for the application.

After finalizing the Mixing Tanks details, Fabrication Drawing is finalized, approval is taken from the customers and the fabrication is carried out.