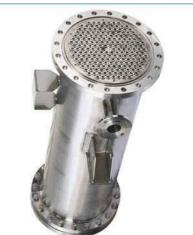

## **HEAT EXCHANGERS**

**HI-TECH** has good strength in Process Design of heat exchangers, supported by reputed Software Packages. various types of Heat Exchangers are

- Shell and Tube : Fixed Tube
  Sheets / Removable Tube Bundle
  / U Tube Bundle / Condenser /
  Reboilers / Vaporizers.
- Plate Type
- Double Pipe Type
- Finned Tube Type
- Helical Coil Type