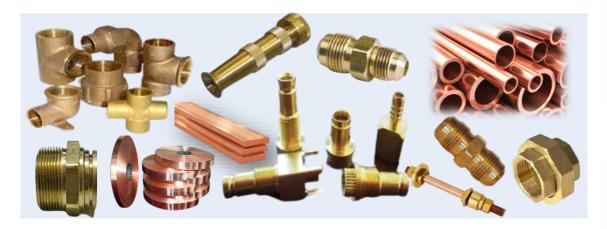

#### **BRASS COMPONENTS AND NOZZLES**

We Introduce Brass Components such as Brass Anchor Fitting, Brass Terminal Blocks Fittings, Cable Glands, DC Tape Clips, Brass W Shape Hinges and Panel Board Accessories. Along with this, Male Barb Nipple, Compression Male Branch Tee, Brass Hose, Nipples Fittings etc

The Brass Components and Nozzles are manufactured by the use of high-grade basic Brass Material, which is procured from the established vendors of the industry. Designed through effective technology, this range confirms to the defined parameters of the industry.

Brass Industrial Fittings Brass Fittings Hex Nipple Brass Fittings Ball Valve Compression Union Elbow Female Tee Fittings Pipe Elbow Brass Pipe Fittings Brass Fittings Tee Male 3 Ways Brass Plug Brass Fittings Elbow Male Swivel Fittings Brass Compression Union Fittings Barb Brass Elbow Fitting

Brass Electrical Components Brass Earth Bars Brass Electrical Plugs Brass 4Way & 8 Way Earth Block Brass Terminal Blocks & Fittings Brass Terminal Neutral Blocks Brass Terminal Inserts Brass Electrical Pins Brass Neutral Link Brass Electrical Components Brass Terminal Bars

Brass components are made from a Range of 1.0mm to 250.0mm in turning Outer Dimension, or Customized as per customers request. The threading can be offered as BSP, BSPT, NPT, UNF, UNC, UNS, Metric etc. Raw Material could be as per customer's Required Grade and finish with Nickel, Chrome, Zinc, Tin, Copper etc.