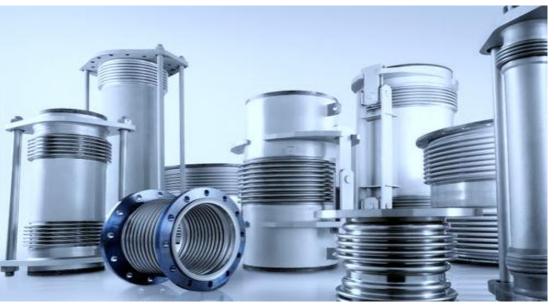

#### **FLEXIBLE METAL BELLOWS**

Flexible metal elements are used whenever flexible components must be sealed in a pressure, temperature and media resistant manner, when deformations of tube systems caused by changes in temperature or pressure must be compensated, when vibrations occur in piping systems, when media must be transported under pressure or when a high vacuum must be sealed. They include e.g. metal bellows, diaphragm bellows, metal hoses or expansion joints....