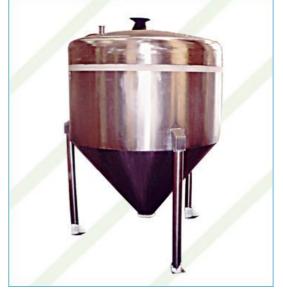

## DAIRY / FOOD EQUIPMENTS

Hi-TECH specialises in selection, design, power calculations, mechanical design, fabrication of Mixing Tanks with performance guarantee. All Fabrication / Piping is carried out by ARGON ARC method.

# **Equipments include:**

- **Given Storage Tanks**
- Plate Type Pasteurizers / Chillers
- **Trollies**
- **Gamma Storage Tanks with Mixing arrangements**
- □ Erection and Piping of Dairy /Food equipment's

All Stainless Steel Surfaces have 2 B finish and all weld joints are ground smooth and given mirror finish. Capacity of Storage Tanks ranges from 100 Litters to 50,000 Litters. Tanks are insulated with SS cladding from outside having Hairline finishes. All equipment's are designed In-house. Detailed drawings are made on AutoCAD and then equipment's are fabricated.